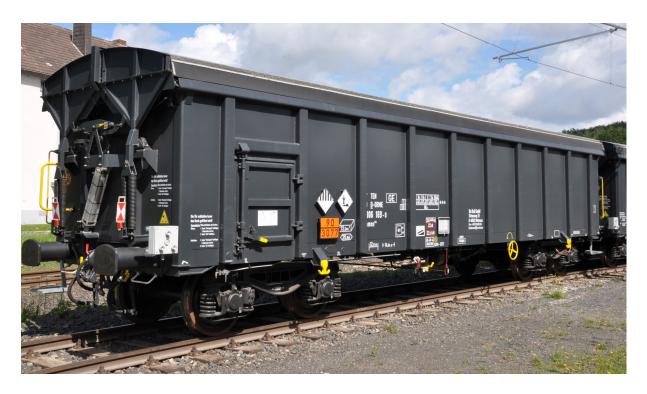

## 4-axled box wagon

Type: Tamns · Model 254

| Number of axles:                 | 4 axles                                                                                                                                                                                                                  |
|----------------------------------|--------------------------------------------------------------------------------------------------------------------------------------------------------------------------------------------------------------------------|
| Length over buffers:             | 14,040 mm                                                                                                                                                                                                                |
| Clear length of loading opening: | approx 12,800 mm                                                                                                                                                                                                         |
| Clear width of loading opening:  | approx 2,800 mm                                                                                                                                                                                                          |
| Loading capacity:                | approx 72 m <sup>3</sup>                                                                                                                                                                                                 |
| Roof mechanism:                  | pneumatic                                                                                                                                                                                                                |
| Average net weight:              | approx 24,000 kg                                                                                                                                                                                                         |
| Maximum payload:                 | approx 66,000 kg                                                                                                                                                                                                         |
| Axle load:                       | 22.5 t                                                                                                                                                                                                                   |
| Approval:                        | TEN + GE                                                                                                                                                                                                                 |
| Brake system:                    | KE – GP – A (K) – 12"                                                                                                                                                                                                    |
| Characteristics:                 | Reinforced body, single cleaning hatch diagonally offset on each side of the car, floor plate 6 mm Hardox 450, pneumatically operated roof divided into 2 in longitudinal direction with each part swiveling to the side |