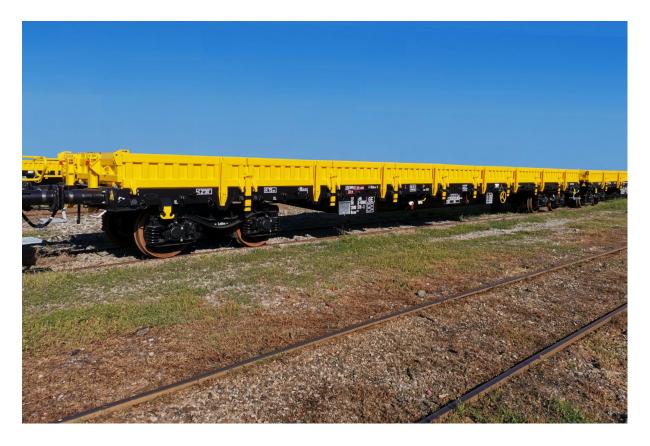

## 4-axled flat wagon

Type: Rens · Model 192 C

| Number of axles:                    | 4 axles                                                                                                                                                                                                                   |
|-------------------------------------|---------------------------------------------------------------------------------------------------------------------------------------------------------------------------------------------------------------------------|
| Length over buffers:                | 19,900 mm                                                                                                                                                                                                                 |
| Loading length between front flaps: | 18,400 mm                                                                                                                                                                                                                 |
| Loading width between front flaps:  | 2,650 mm                                                                                                                                                                                                                  |
| Loading width between stanchions:   | 2,770 mm                                                                                                                                                                                                                  |
| Loading area:                       | 49 m²                                                                                                                                                                                                                     |
| Distance between bogie pivots:      | 14,860 mm                                                                                                                                                                                                                 |
| Average net weight:                 | 25,000 kg                                                                                                                                                                                                                 |
| Maximum payload:                    | 65,000 kg                                                                                                                                                                                                                 |
| Axle load:                          | 22.5 t                                                                                                                                                                                                                    |
| Approval:                           | TEN + GE                                                                                                                                                                                                                  |
| Brake system:                       | KE – GP – A (K)                                                                                                                                                                                                           |
| Characteristics:                    | Front wall flap with 2 lowerable stanchions, 9 side wall flaps<br>and 8 shortened rotating stanchions on each long side of<br>the car, 18 tie eyes and 9 tie-down hooks on the outer long<br>beams, base 8 mm sheet steel |