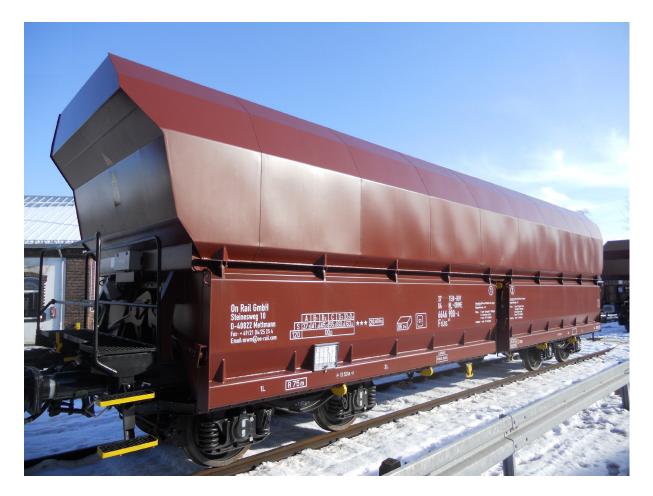

## 4-axled bulk freight wagon

Type: Falns • model 273-1

| Number of axles:               | 4 axles                                                                                                                                                                             |
|--------------------------------|-------------------------------------------------------------------------------------------------------------------------------------------------------------------------------------|
| Length over buffers:           | 13,500 mm                                                                                                                                                                           |
| Distance between bogie pivots: | 8,210 mm                                                                                                                                                                            |
| Loading capacity:              | 86 m <sup>3</sup>                                                                                                                                                                   |
| Average net weight:            | 26,500 kg                                                                                                                                                                           |
| Maximum payload:               | 63,500 kg                                                                                                                                                                           |
| Axle load:                     | 22.5 t                                                                                                                                                                              |
| Approval:                      | TEN                                                                                                                                                                                 |
| Brake system:                  | KE – GP – A (K) – 12"                                                                                                                                                               |
| Characteristics:               | Gravity discharge, pneumatically operated discharge flaps 1x4 or 2x2, the flaps can be selectively opened in pairs for discharge in short hopper, especially suited for light goods |