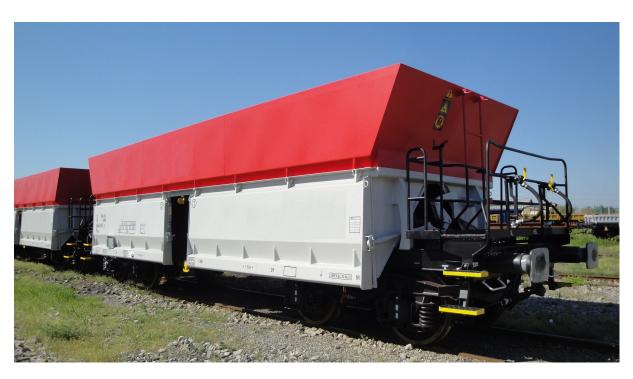

## 4-axled bulk freight wagon

Type: Falns · model 177 A

| Number of axles:               | 4 axles                                                                                                                                                                             |
|--------------------------------|-------------------------------------------------------------------------------------------------------------------------------------------------------------------------------------|
| Length over buffers:           | 12,540 mm                                                                                                                                                                           |
| Distance between bogie pivots: | 7,500 mm                                                                                                                                                                            |
| Loading capacity:              | 44 m³                                                                                                                                                                               |
| Average net weight:            | 24,800 kg                                                                                                                                                                           |
| Maximum payload:               | 64,200 kg                                                                                                                                                                           |
| Axle load:                     | 22.5 t                                                                                                                                                                              |
| Approval:                      | Factory traffic                                                                                                                                                                     |
| Brake system:                  | KE – GP – A (K) – 12"                                                                                                                                                               |
| Characteristics:               | Gravity discharge, pneumatically operated discharge flaps 1x4 or 2x2, the flaps can be selectively opened in pairs for discharge in short hopper, especially suited for heavy goods |