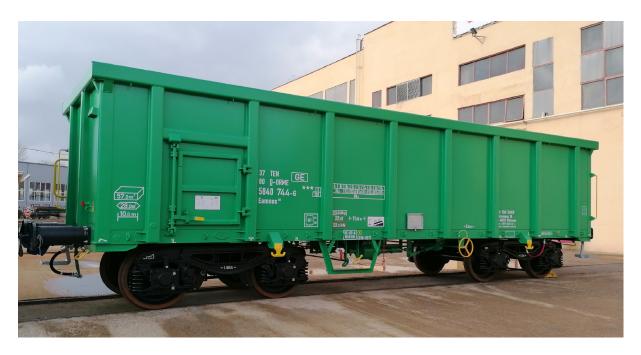

## 4-axled box wagon

Type: Eamnos · Model 160

| Number of axles:     | 4 axles                                                                                                                                                                  |
|----------------------|--------------------------------------------------------------------------------------------------------------------------------------------------------------------------|
| Length over buffers: | 11,300 mm                                                                                                                                                                |
| Loading length:      | approx. 10,060 mm                                                                                                                                                        |
| Loading width:       | approx. 2,800 mm                                                                                                                                                         |
| Loading capacity:    | approx. 57 m <sup>3</sup>                                                                                                                                                |
| Loading area:        | approx. 28 m <sup>2</sup>                                                                                                                                                |
| Average net weight:  | approx. 20,500 kg                                                                                                                                                        |
| Maximum payload:     | approx. 69,500 kg                                                                                                                                                        |
| Axle load:           | 22.5 t                                                                                                                                                                   |
| Approval:            | TEN + GE                                                                                                                                                                 |
| Brake system:        | KE – GP – A (K)                                                                                                                                                          |
| Characteristics:     | Reinforced body, with an entrance hatch approx. 0.9 m wide and approx. 1.0 m high on each side of the car, hatches arrainged diagonally opposite, floor 8 mm sheet steel |